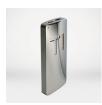

### Blushield | Ultimate Series | Portables

Ultimate

For personal EMF protection

Time between recharge: 2 days (depending on usage) Can be carried in a bag or a pocket 5<sub>m</sub> 10m

5<sub>m</sub>

10m

85 x 35 x 11mm 94g