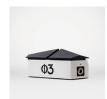

100 x 100 x 115mm Aluminium alloy premium casing

For very high EMF exposure

(Double the strength of the Blushield \$43 Hex Cube and Blushield B1 Premium Cube)

20% stronger than the Blushield U2 Ultra)

140 x 100 x 40mm Aluminium alloy premium casing