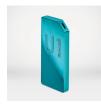

### Blushield | Phi Series | Portables

**Portable** 

For personal EMF protection

Time between recharge: 2 days (depending on usage) Can be carried in a bag or a pocket **3**m 6m

80 x 30 x 11mm 35g White ABS plastic casing