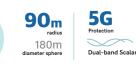

## Blushield | Phi Series | Home & Office

For low to moderate EMF exposure

45m 90m ter sphere

90 x 30 x 40mm Black and white ABS plastic casing

For moderate to high EMF exposure

90m 180m

100 x 100 x 35mm Black and white ABS plastic casing

100g Zinc alloy with aqua chrome finish casing

95 x 45x 9mm

**Ultimate** Watch

For personal EMF protection

Time between recharge: approx 1 - 2 days (depending on usage) Wearable

3m 6m

Dual-band Scalar

54 x 12x 9mm 100g Black alloy with black TPU strap