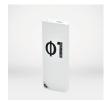

## Blushield | Phi Series | Home & Office

For low to moderate EMF exposure

45m 90m ter sphere

90 x 30 x 40mm Black and white ABS plastic casing

For moderate to high EMF exposure

90m 180m

100 x 100 x 35mm Black and white ABS plastic casing