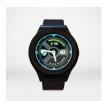

100g Zinc alloy with aqua chrome finish casing

95 x 45x 9mm

**Ultimate** Watch

For personal EMF protection

Time between recharge: approx 1 - 2 days (depending on usage) Wearable

3m 6m

Dual-band Scalar

54 x 12x 9mm 100g Black alloy with black TPU strap