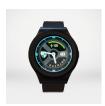

100g Zinc alloy with aqua chrome finish casing

95 x 45x 9mm

**Ultimate** Watch

For personal EMF protection

Time between recharge: approx 1 - 2 days (depending on usage) Wearable

**3**m 6m

54 x 12x 9mm Black alloy with black TPU strap