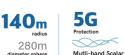

**5G** Dual-band Scalar 100 x 100 x 35mm Black and white ABS plastic casing

(Double the strength of the Blushield \$2 Plug-In)