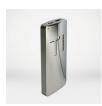

# Blushield | Ultimate Series | Home & Office

Premium Cube

.......

For high EMF exposure

(Slightly stronger protective field than the Blushield \$\phi3\$ Hex Cube)

90<sub>m</sub> 180m

5G Dual-band Scalar 100 x 100 x 115mm Aluminium allov premium casing