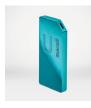

Zinc alloy with chrome finish casing

**Ultimate** 

For personal

EMF protection

Time between recharge: approx 3 - 4 days (depending on usage) Continuous protection; no on/off button

Can be carried in a bag or a pocket

100g Zinc alloy with aqua chrome finish casing

95 x 45x 9mm

**Ultimate** Watch

For personal EMF protection

Time between recharge: approx 1 - 2 days (depending on usage) Wearable

**3**m 6m

54 x 12x 9mm Black alloy with black TPU strap