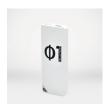

## Blushield | Phi Series | Home & Office

Plug-In

For low to moderate EMF exposure

**45**m 90m

90 x 30 x 40mm Black and white ABS plastic casing

Ф3 Hex Cube

For moderate to high EMF exposure

90m 180m