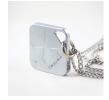

**Ultimate** Pendant

For personal EMF protection

Time between recharge: approx 1 day (depending on usage) Wearable

6m

50 x 50 x 11mm Zinc alloy with chrome finish