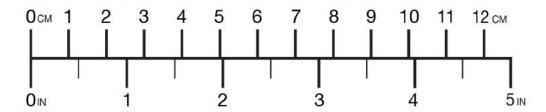

Print at 100% scale. If this scale doesn't match your ruler re-print this template and be sure to set your computer printing setup scale to 100% or

'actual size'. Be sure 'scale to fit' is not checked.