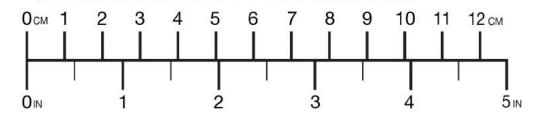

## Directions:

- FIRST! Check the scale below against an actual ruler.
  - 2. Place this on a flat hard surface.
    - 3. Step on the sandal template with your foot centered on the shape.
      - 4. Determine your size.
        You don't want a lot of room in front of your toes or behind your heel.

For expert help, take a couple photos of your foot on this template at similar angles as the diagram and email us at:

admin@earthingoz.com.au

Print at 100% scale. If this scale doesn't match your ruler re-print this template and be sure to set your computer printing setup scale to 100% or 'actual size'. Be sure 'scale to fit' is not checked.