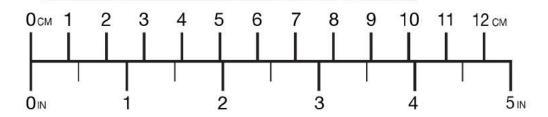

## Directions:

- FIRST! Check the scale below against an actual ruler.
  - 2. Place this on a flat hard surface.
    - 3. Step on the sandal template with your foot centered on the shape.
      - 4. Determine your size.
        You don't want a lot of room in front of your toes or behind your heel.

For expert help, take a couple photos of your foot on this template at similar angles as the diagram and email us at:

admin@earthingoz.com.au

Print at 100% scale. If this scale doesn't match your ruler re-print this template and be sure to set your computer printing setup scale to 100% or 'actual size'. Be sure 'scale to fit' is not checked.