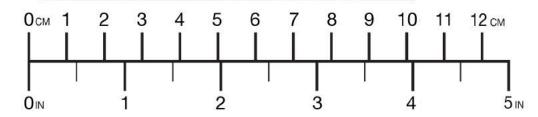

## Directions:

- 1. FIRST! Check the scale below against an actual ruler.
  - 2. Place this on a flat hard surface.
    - 3. Step on the sandal template with your foot centered on the shape.
      - 4. Determine your size.
        You don't want a lot of room in front of your
        toes or behind your heel.

For expert help, take a couple photos of your foot on this template at similar angles as the diagram and email us at:

Print at 100% scale. If this scale doesn't match your ruler re-print this template and be sure to set your computer printing setup scale to 100% or 'actual size'. Be sure 'scale to fit' is not checked.