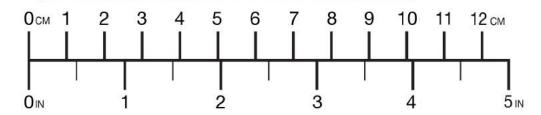

## Directions:

- FIRST! Check the scale below against an actual ruler.
  - 2. Place this on a flat hard surface.
    - **3. Step on the sandal template** with your foot centered on the shape.
      - 4. Determine your size.
        You don't want a lot of room in front of your toes or behind your heel.

For expert help, take a couple photos of your foot on this template at similar angles as the diagram and email us at:

Print at 100% scale. If this scale doesn't match your ruler re-print this template and be sure to set your computer printing setup scale to 100% or 'actual size'. Be sure 'scale to fit' is not checked.