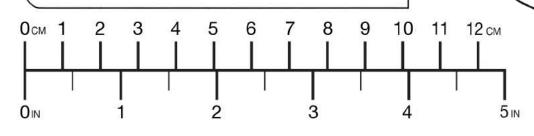

## Directions:

- 1. FIRST! Check the scale below against an actual ruler.
  - 2. Place this on a flat hard surface.
    - 3. Step on the sandal template with your foot centered on the shape.
      - 4. Determine your size.
        You don't want a lot of room in front of your toes or behind your heel.

For expert help, take a couple photos of your foot on this template at similar angles as the diagram and email us at:

admin@earthingoz.com.au

Print at 100% scale. If this scale doesn't match your ruler re-print this template and be sure to set your computer printing setup scale to 100% or 'actual size'. Be sure 'scale to fit' is not checked.