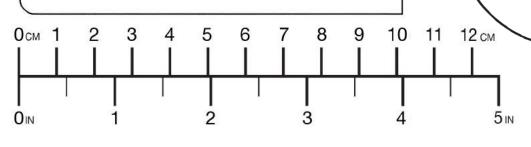

Print at 100% scale. If this scale doesn't match your ruler re-print this template and be sure to set your computer printing setup scale to 100% or 'actual size'. Be sure 'scale to fit' is not checked.