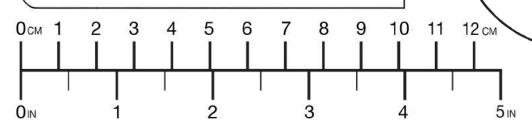

## Directions:

- 1. FIRST! Check the scale below against an actual ruler.
  - 2. Place this on a flat hard surface.
    - 3. Step on the sandal template with your foot centered on the shape.
      - 4. Determine your size.
        You don't want a lot of room in front of your toes or behind your heel.

Print at 100% scale. If this scale doesn't match your ruler re-print this template and be sure to set your computer printing setup scale to 100% or 'actual size'. Be sure 'scale to fit' is not checked.