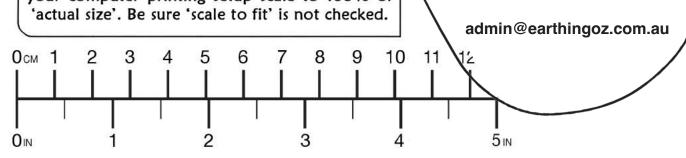

## Directions:

1. FIRST! Check the scale below against an actual ruler.

Print at 100% scale. If this scale doesn't match your ruler re-print this template and be sure to set your computer printing setup scale to 100% or 'actual size'. Be sure 'scale to fit' is not checked. For expert help, take a couple photos of your foot on this template at similar angles as the diagram and email us at: