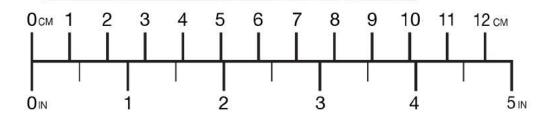

## Directions:

- FIRST! Check the scale below against an actual ruler.
  - 2. Place this on a flat hard surface.
    - 3. Step on the sandal template with your foot centered on the shape.
      - 4. Determine your size.
        You don't want a lot of room in front of your toes or behind your heel.

For expert help, take a couple photos of your foot on this template at similar angles as the diagram and email us at:

Tollo @earthrunners. Of

Print at 100% scale. If this scale doesn't match your ruler re-print this template and be sure to set your computer printing setup scale to 100% or 'actual size'. Be sure 'scale to fit' is not checked.