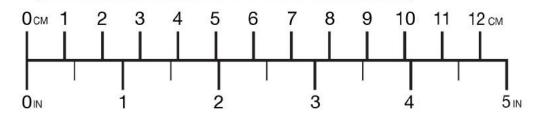

## Directions:

- 1. FIRST! Check the scale below against an actual ruler.
  - 2. Place this on a flat hard surface.
    - 3. Step on the sandal template with your foot centered on the shape.
      - 4. Determine your size.
        You don't want a lot of room in front of your
        toes or behind your heel.

For expert help, take a couple photos of your foot on this template at similar angles as the diagram and email us at:

Tollo @ earthrunners. coll

Print at 100% scale. If this scale doesn't match your ruler re-print this template and be sure to set your computer printing setup scale to 100% or 'actual size'. Be sure 'scale to fit' is not checked.