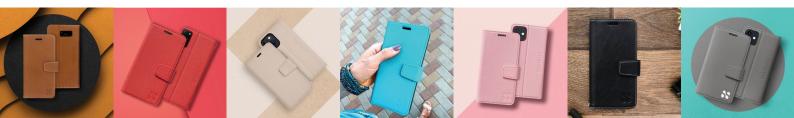

# Step 3. Choose from the available colours

When you are online, you can choose from the available colours as shown with your model and selected style. Colour options vary per style.