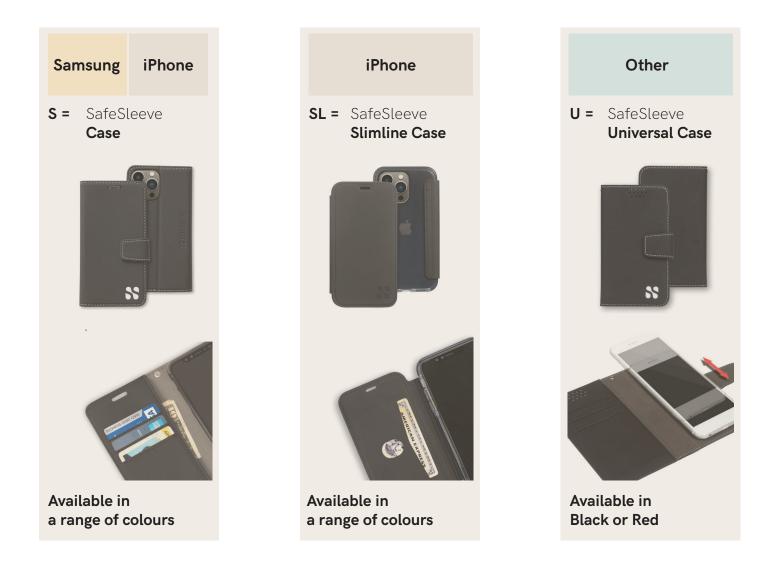

# **Step 2.** Choose the SafeSleeve case style you prefer

Once you have confirmed your Model Name visit the relevant Grounded Wellness phone cases page for iPhone Cases, Samsung Cases, or Universal Cases. The **Standard SafeSleeve Case** is available for iPhone, Samsung and Universal. The **SafeSleeve Slimline Case** is only available for iPhone.