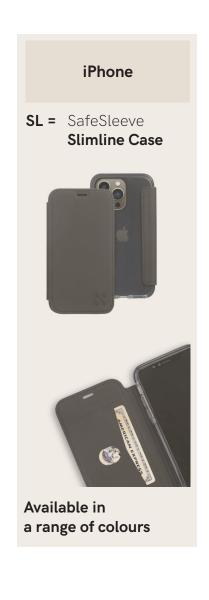

## **iPhone**

- > Open the Settings app
- > Tap General
- > Select About
- > See Model Name

SafeSleeve cases are currently available for the following iPhone models:

iPhone 14 iPhone 14 Plus

iPhone 14 Max

iPhone 14 Pro Max iPhone 13

iPhone 13 Pro

iPhone 13 Mini iPhone 13 Pro Max

iPhone 12

iPhone 12 Pro

iPhone 12 Mini iPhone 12 Pro Max

iPhone 11

iPhone 11 Pro

iPhone 11 Pro Max

iPhone XR

iPhone X

iPhone XS iPhone XS Max

iPhone 6

iPhone 6s

iPhone 7 iPhone 8

iPhone SE2 (2020 model)

iPhone 6 Plus

iPhone 7 Plus iPhone 8 Plus

iPhone 5 iPhone 5s

iPhone SE1 (2016 model)

Note that some Safesleeve iPhone cases will fit one or more models e.g.: the iPhone 13 and 13 Pro are listed as one case, as are the iPhone 6, 6s, 7, 8 and SE 2020. (2020 model).

## Choose the SafeSleeve case style you prefer

Once you have confirmed your Model Name visit the relevant Grounded Wellness phone cases page for iPhone Cases, Samsung Cases, or Universal Cases. The **Standard SafeSleeve Case** is available for iPhone, Samsung and Universal. The SafeSleeve Slimline Case is only available for iPhone.