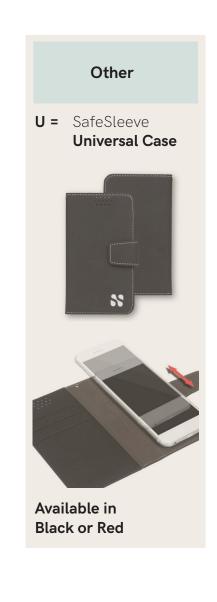

## Other

Safesleeve cases are currentley available for iPhones and Samsung Galaxy S and Note Series as listed.

For all other makes and models of mobile phones, we recommend the Universal Safesleeve Case.

The Universal Cases are suitable for most makes of other phones including the Samsung A Series\*.

Safesleeve Universal Cases are available in both small and large depending on the dimensions of your phone.

Safesleeve Large Universal Phone Case to fit phones measuring up to 168 x 91 x 13mm

Safesleeve Small Universal Phone Case to fit phones measuring up to 145 x 76 x 13mm

\* Not compatible with the Samsung A53