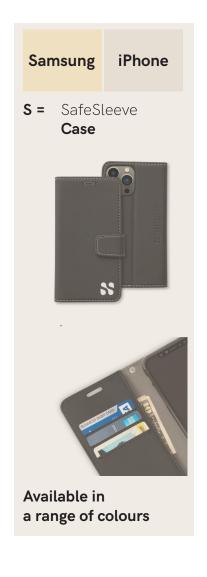

#### Samsung

- > Open the System or Settings menu
- > Select About Phone, **About Device or similar**
- > See Model Name. If you can only see your Model Number, you can use this to Google the manual and identify the **Model Name there**

SafeSleeve cases are currently available for the following Samsung models:

Samsung S22 Ultra Samsung S22 Plus Samsung S22 Samsung S21 Plus Samsung S21 Samsung S20 Plus Samsung S20 Samsung S10 Plus Samsung S10 Samsung S9 Plus Samsung S9 Samsung S8 Plus Samsung S7 Samsung S10E Samsung S8 Samsung S6 Edge Samsung S6 Galaxy Note 10 Galaxy Note 10 Plus Galaxy Note 20 Galaxy Note 20 Ultra

## Choose the SafeSleeve case style you prefer

Once you have confirmed your Model Name visit the relevant Grounded Wellness phone cases page for iPhone Cases, Samsung Cases, or Universal Cases. The **Standard SafeSleeve Case** is available for iPhone, Samsung and Universal. The SafeSleeve Slimline Case is only available for iPhone.